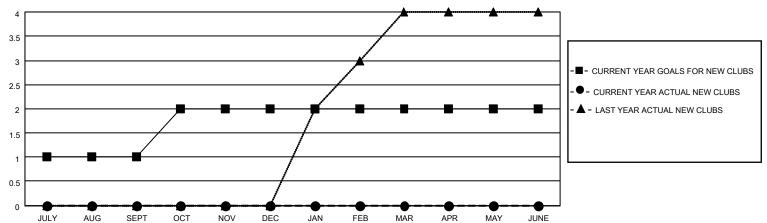

## District 310 D

| Clubs                 |               |           |               | Members               |                       |                         |                                                    |
|-----------------------|---------------|-----------|---------------|-----------------------|-----------------------|-------------------------|----------------------------------------------------|
| RESULTS FOR 2022-2023 |               |           |               | RESULTS FOR 2022-2023 |                       |                         |                                                    |
| QUARTER               | NEW CLUB GOAL | NEW CLUBS | DROPPED CLUBS | QUARTER MEMB          | ER GROWTH NET<br>GOAL | MEMBER GROWTH<br>ACTUAL | DROPPED<br>MEMBERS ACTUAL<br>(including transfers) |
| JULY/AUG/SEPT         | 1             | 0         | 2             | JULY/AUG/SEPT         | 30                    | 22                      | 11                                                 |
| OCT/NOV/DEC           | 1             | 0         | 0             | OCT/NOV/DEC           | 50                    | 32                      | 147                                                |
| JAN/FEB/MAR           | 0             | 0         | 0             | JAN/FEB/MAR           | 50                    | 60                      | 1                                                  |
| APR/MAY/JUNE          | 0             | 0         | 0             | APR/MAY/JUNE          | 30                    | 0                       | 0                                                  |