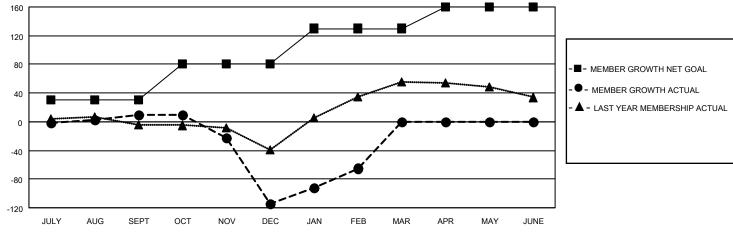

## District 310 D

| Clubs                 |               |           |               | Members               |                       |                         |                                                    |
|-----------------------|---------------|-----------|---------------|-----------------------|-----------------------|-------------------------|----------------------------------------------------|
| RESULTS FOR 2022-2023 |               |           |               | RESULTS FOR 2022-2023 |                       |                         |                                                    |
| QUARTER               | NEW CLUB GOAL | NEW CLUBS | DROPPED CLUBS | QUARTER MEMB          | ER GROWTH NET<br>GOAL | MEMBER GROWTH<br>ACTUAL | DROPPED<br>MEMBERS ACTUAL<br>(including transfers) |
| JULY/AUG/SEPT         | 1             | 0         | 2             | JULY/AUG/SEPT         | 30                    | 22                      | 11                                                 |
| OCT/NOV/DEC           | 1             | 0         | 0             | OCT/NOV/DEC           | 50                    | 32                      | 147                                                |
| JAN/FEB/MAR           | 0             | 0         | 0             | JAN/FEB/MAR           | 50                    | 60                      | 1                                                  |
| APR/MAY/JUNE          | 0             | 0         | 0             | APR/MAY/JUNE          | 30                    | 0                       | 0                                                  |